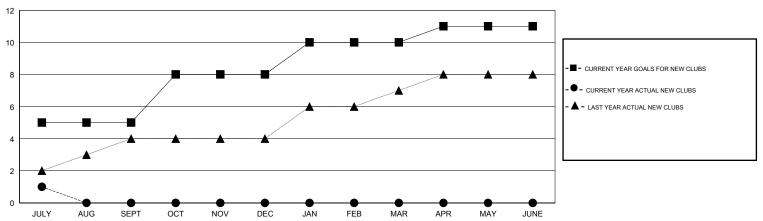

### GOALS AND ACTUAL NEW CLUBS CUMULATIVE

# LOCATION INDIA

GMT CA 6

| Clubs                 |                  |           |                  |                  | Members               |                    |                                     |                    |                  |
|-----------------------|------------------|-----------|------------------|------------------|-----------------------|--------------------|-------------------------------------|--------------------|------------------|
| RESULTS FOR 2016-2017 |                  |           |                  |                  | RESULTS FOR 2016-2017 |                    |                                     |                    |                  |
| QUARTER               | NEW CLUB<br>GOAL | NEW CLUBS | DROPPED<br>CLUBS | NET<br>GAIN/LOSS | QUARTER               | NEW MEMBER<br>GOAL | CHARTER AND<br>NEW MEMBERS<br>ADDED | DROPPED<br>MEMBERS | NET<br>GAIN/LOSS |
| JULY/AUG/SEPT         | 5                | 1         | 0                | 1                | JULY/AUG/SEPT         | 200                | 185                                 | 443                | -258             |
| OCT/NOV/DEC           | 3                | 0         | 0                | 0                | OCT/NOV/DEC           | 290                | 0                                   | 0                  | 0                |
| JAN/FEB/MAR           | 2                | 0         | 0                | 0                | JAN/FEB/MAR           | 160                | 0                                   | 0                  | 0                |
| APR/MAY/JUNE          | 1                | 0         | 0                | 0                | APR/MAY/JUNE          | -420               | 0                                   | 0                  | 0                |