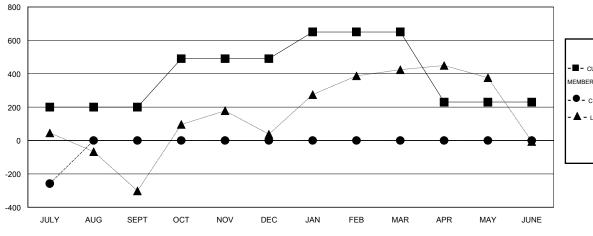

### GOALS AND ACTUAL MEMBERS CUMULATIVE

| -■-  | CURRENT YEAR GOALS FOR NEW |
|------|----------------------------|
| MEMB | EDS.                       |

· ● - CURRENT YEAR ACTUAL MEMBERS

- ▲ - LAST YEAR ACTUAL MEMBERS

# LOCATION INDIA

GMT CA 6

| Clubs                 |                  |           |                  |                  | Members               |                    |                                     |                    |                  |
|-----------------------|------------------|-----------|------------------|------------------|-----------------------|--------------------|-------------------------------------|--------------------|------------------|
| RESULTS FOR 2016-2017 |                  |           |                  |                  | RESULTS FOR 2016-2017 |                    |                                     |                    |                  |
| QUARTER               | NEW CLUB<br>GOAL | NEW CLUBS | DROPPED<br>CLUBS | NET<br>GAIN/LOSS | QUARTER               | NEW MEMBER<br>GOAL | CHARTER AND<br>NEW MEMBERS<br>ADDED | DROPPED<br>MEMBERS | NET<br>GAIN/LOSS |
| JULY/AUG/SEPT         | 5                | 1         | 0                | 1                | JULY/AUG/SEPT         | 200                | 185                                 | 443                | -258             |
| OCT/NOV/DEC           | 3                | 0         | 0                | 0                | OCT/NOV/DEC           | 290                | 0                                   | 0                  | 0                |
| JAN/FEB/MAR           | 2                | 0         | 0                | 0                | JAN/FEB/MAR           | 160                | 0                                   | 0                  | 0                |
| APR/MAY/JUNE          | 1                | 0         | 0                | 0                | APR/MAY/JUNE          | -420               | 0                                   | 0                  | 0                |